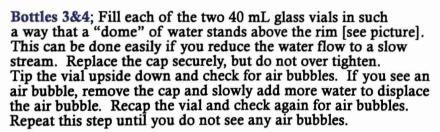

Bottle 5; Before filling this bottle, disinfect the end and inside of the faucet spout using rubbing alcohol. After the faucet spout has been disinfected, flush it by running the water for at least one minute. Remove the red tabbed plastic seal on the 125 mL plastic bottle. Do not touch the inside of the bottle or the inside of the cap. This bottle contains preservative. Do not rinse the preservative out of the bottle. Fill the bottle between the 100 mL and 120 mL fill lines. Do not fill any less or more as this will impact the analysis. [see picture]. Replace the cap securely making sure not to touch the inside of the bottle or the inside of the cap.