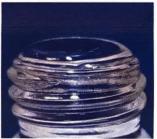

Bottle 5; Before filling this bottle, disinfect the end and inside of the faucet spout using rubbing alcohol. After the faucet spout has been disinfected, flush it by running the water for at least one minute. Remove the red tabbed plastic seal on the 125 mL plastic bottle. Do not touch the inside of the bottle or the inside of the cap. This bottle contains preservative. Do not rinse the preservative out of the bottle. Fill the bottle between the 100 mL and 120 mL fill lines. Do not fill any less or more as this will impact the analysis. [see picture]. Replace the cap securely making sure not to touch the inside of the bottle or the inside of the cap.