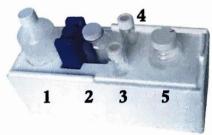

Fill all of the bottles, in order from 1 to 5 as shown in the picture to the right.

Bottle 1; Fill the 500 mL plastic bottle to the shoulder and replace the cap securely.

Bottle 2; Fill the 125 mL square glass bottle to the shoulder and replace the cap securely.

Bottle 5; Before filling this bottle, disinfect the end and inside of the faucet spout using rubbing alcohol. After the faucet spout has been disinfected, flush it by running the water for at least one minute. Remove the red tabbed plastic seal on the 125 mL plastic bottle. Do not touch the inside of the bottle or the inside of the cap. This bottle contains preservative. Do not rinse the preservative out of the bottle. Fill the bottle between the 100 mL and 120 mL fill lines. Do not fill any less or more as this will impact the analysis. [see picture]. Replace the cap securely making sure not to touch the inside of the bottle or the inside of the cap.